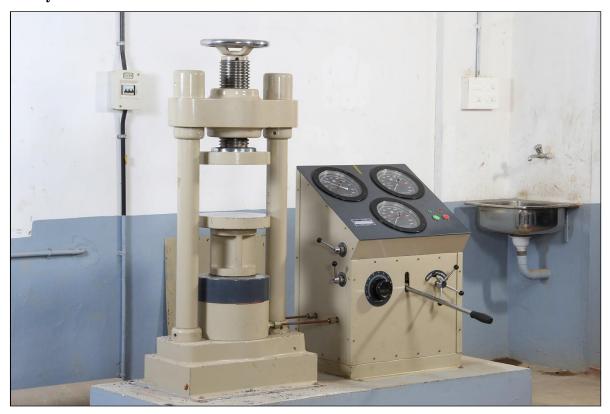

| Departments:-                          |                                              |                   |                 |             |  |  |
|----------------------------------------|----------------------------------------------|-------------------|-----------------|-------------|--|--|
| Name of the Department:                | Civil Engineering  B. Tech  UG               |                   |                 |             |  |  |
| Course                                 |                                              |                   |                 |             |  |  |
| Level                                  |                                              |                   |                 |             |  |  |
| Ist Year of Approval                   | 2009                                         | 009               |                 |             |  |  |
|                                        | 2024-25                                      | 2023-24           | 2022-23         | 2021-22     |  |  |
| Year wise Sanctioned Intake:           | 30                                           | 30                | 60              | 60          |  |  |
| Year wise Actual<br>Admissions         | 09                                           | 16                | 24              | 3           |  |  |
| Last Rank – General<br>Quota           |                                              | 49450             | 55323           | 22326       |  |  |
| % Students passed with Distinction     | On Going                                     | On Going On Going |                 |             |  |  |
| % Students passed with First Class     | -                                            | -                 |                 |             |  |  |
| Students Placed                        | -                                            |                   |                 |             |  |  |
| Average Pay package,<br>Rs./Year       | -                                            | -                 | -               | -           |  |  |
| Students opted for Higher Studies      | -                                            | -                 | -               | -           |  |  |
| NBA Accreditation Status of the course | Not Applied                                  | Not Applied       | Not Applied     | Not Applied |  |  |
| Doctoral Courses                       | Nil                                          | Nil               | Nil             | Nil         |  |  |
| Foreign Collaborations, if any         | Nil                                          | Nil               | Nil             | Nil         |  |  |
| Professional Society<br>Memberships    | Life member IS                               | ΓΕ (No: IM 1768/2 | 2009), IE, IEEE |             |  |  |
| Professional activities                |                                              |                   |                 |             |  |  |
| Consultancy activities                 | Laboratory testing of construction Materials |                   |                 |             |  |  |
| Grants fetched                         | Nil                                          |                   |                 |             |  |  |
| Departmental<br>Achievements           |                                              |                   |                 |             |  |  |
| Distinguished Alumni                   |                                              |                   |                 |             |  |  |