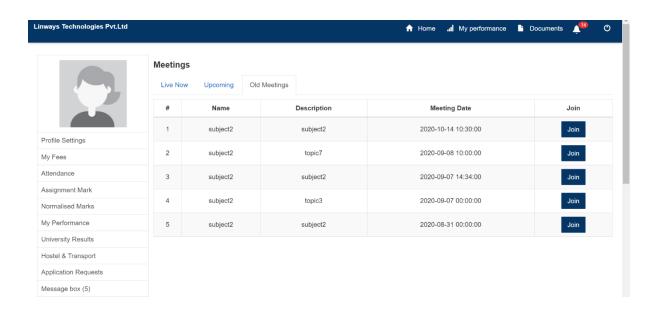

ONS**

# **Faculty Home Page**



# **Timetable View Of Faculty**



# **Attendance Marking Option**



#### Four methods to mark attendance:

- 1. Time Table Method
- 2. Mark / Check list method
- 3. Roll Number Method

#### 4. Copy Attendance

#### **Sessional Exam Mark Entry**



#### Assignment



# **Subject Planner**



# **Course Material Uploading**

Course materials tab on the left panel > Upload Course-wares



### **Faculty Ratings**



# **STUDENT LOGIN OPTIONS**

Student side login page has multiple options to view attendance reports, exam marks, assignments marks etc,.



#### **ATTENDANCE**



# **ASSIGNMENT**



#### **PERFORMANCE**



# **GRIEVANCE/ MESSAGES**

This option helps to Send messages and View sent messages.



#### **FACULTY EVALUATION**



# **ONLINE CLASS**



#### **EXAMINATION**



#### **COURSE MATERIALS**



Powered by Linways Technologies Pvt. Ltd.

Product Version :3.3.0 ENTERPRISE

# **LIBRARY**

#### STUDENT TRANSACTION



# **BOOK BANK TRANSACTION**



#### **PERIODICALS ENTRY**



#### **NEW BOOK ENTRY**



#### **FACULTY TRANSACTION**



#### **ISSUE REGISTER REPORT**



# **Examination**