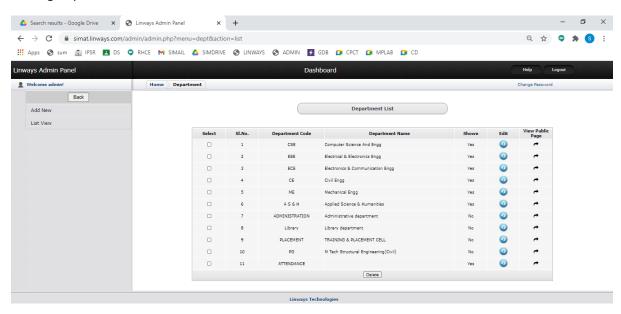

# IMPLEMENTATION OF E-GOVERNANCE IN AREAS OF OPERATION

- 1. Administration
- 2. Finance and Accounts
- 3. Student Admission and Support
- 4. Examination

# **Administration**

# **Adding Departments**



### Adding staff



# **Finance and Accounts**

# **TALLY**







# **Student Admission and Support**

# **ADD NEW STUDENTS (ADMIN)**



# **LINWAYS - MAIN LOGIN PAGE**



#### **FACULTY LOGIN**



#### **STUDENT LOGIN**



Linways AMS - Convenience and the ability to learn at any place and any time.



This web application is best viewed using FireFox 3, Safari 3, Chrome 3 or its higher versions.

Powered by Linways Technologies Pvt. Ltd.

Product Version :3.4.0 PROFESSIONAL

#### **PARENT LOGIN**



# **FACULTY LOGIN OPTIONS**

# **Faculty Home Page**



# **Timetable View Of Faculty**



# **Attendance Marking Option**



#### Four methods to mark attendance:

- 1. Time Table Method
- 2. Mark / Check list method
- 3. Roll Number Method

#### 4. Copy Attendance

#### **Sessional Exam