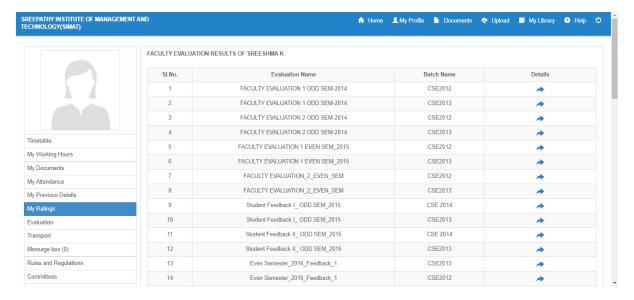

FACULTY LOGIN**



#### **STUDENT LOGIN**



Linways AMS - Convenience and the ability to learn at any place and any time.



This web application is best viewed using FireFox 3, Safari 3, Chrome 3 or its higher versions.

Powered by Linways Technologies Pvt. Ltd.

Product Version :3.4.0 PROFESSIONAL

#### **PARENT LOGIN**



# **FACULTY LOGIN OPTIONS**

# **Faculty Home Page**



# **Timetable View Of Faculty**



# **Attendance Marking Option**



#### Four methods to mark attendance:

- 1. Time Table Method
- 2. Mark / Check list method
- 3. Roll Number Method

#### 4. Copy Attendance

#### **Sessional Exam Mark Entry**



#### Assignment



# **Subject Planner**



# **Course Material Uploading**

Course materials tab on the left panel > Upload Course-wares



### **Faculty Ratings**



# **STUDENT LOGIN OPTIONS**

Student side login page has multiple options to view attendance reports, exam marks, assignments marks etc,.



#### **ATTENDANCE**



# **ASSIGNMENT**



#### **PERFORMANCE**



# **GRIEVANCE/ MESSAGES**

This option helps to Send messages and View sent messages.



#### **FACULTY EVALUATION**



# **ONLINE CLASS**



#### **EXAMINATION**



#### **COURSE MATERIALS**



Powered by Linways Technologies Pvt. Ltd.

Product Version :3.3.0 ENTERPRISE

# **LIBRARY**

#### STUDENT TRANSACTION



# **BOOK BANK TRANSACTION**



#### **PERIODICALS ENTRY**



#### **NEW BOOK ENTRY**



#### **FACULTY TRANSACTION**



#### **ISSUE REGISTER REPORT**



# **Examination**