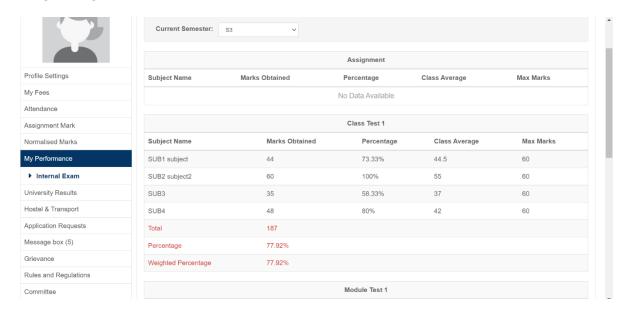

her versions.

Powered by Linways Technologies Pvt. Ltd.

Product Version :3.4.0 PROFESSIONAL

#### **PARENT LOGIN**



# **FACULTY LOGIN OPTIONS**

# **Faculty Home Page**



# **Timetable View Of Faculty**



# **Attendance Marking Option**



#### Four methods to mark attendance:

- 1. Time Table Method
- 2. Mark / Check list method
- 3. Roll Number Method

#### 4. Copy Attendance

#### **Sessional Exam Mark Entry**



#### Assignment



# **Subject Planner**



# **Course Material Uploading**

Course materials tab on the left panel > Upload Course-wares



### **Faculty Ratings**



# **STUDENT LOGIN OPTIONS**

Student side login page has multiple options to view attendance reports, exam marks, assignments marks etc,.



#### **ATTENDANCE**



# **ASSIGNMENT**



#### **PERFORMANCE**



# **GRIEVANCE/ MESSAGES**

This option helps to Send messages and View sent messages.



#### **FACULTY EVALUATION**



# **ONLINE CLASS**



#### **EXAMINATION**



#### **COURSE MATERIALS**



Powered by Linways Technologies Pvt. Ltd.

Product Version :3.3.0 ENTERPRISE

# **LIBRARY**

#### STUDENT TRANSACTION



# **BOOK BANK TRANSACTION**



#### **PERIODICALS ENTRY**



#### **NEW BOOK ENTRY**



#### **FACULTY TRANSACTION**



#### **ISSUE REGISTER REPORT**



# **Examination**