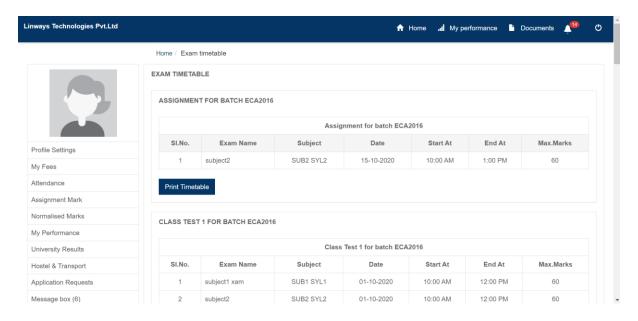

Page**



# **Timetable View Of Faculty**



# **Attendance Marking Option**



#### Four methods to mark attendance:

- 1. Time Table Method
- 2. Mark / Check list method
- 3. Roll Number Method

#### 4. Copy Attendance

#### **Sessional Exam Mark Entry**



#### Assignment



# **Subject Planner**



# **Course Material Uploading**

Course materials tab on the left panel > Upload Course-wares



### **Faculty Ratings**



# **STUDENT LOGIN OPTIONS**

Student side login page has multiple options to view attendance reports, exam marks, assignments marks etc,.



#### **ATTENDANCE**



# **ASSIGNMENT**



#### **PERFORMANCE**



# **GRIEVANCE/ MESSAGES**

This option helps to Send messages and View sent messages.



#### **FACULTY EVALUATION**



# **ONLINE CLASS**



#### **EXAMINATION**



#### **COURSE MATERIALS**



Powered by Linways Technologies Pvt. Ltd.

Product Version :3.3.0 ENTERPRISE

# **LIBRARY**

#### STUDENT TRANSACTION



# **BOOK BANK TRANSACTION**



#### **PERIODICALS ENTRY**



#### **NEW BOOK ENTRY**



#### **FACULTY TRANSACTION**



#### **ISSUE REGISTER REPORT**



# **Examination**