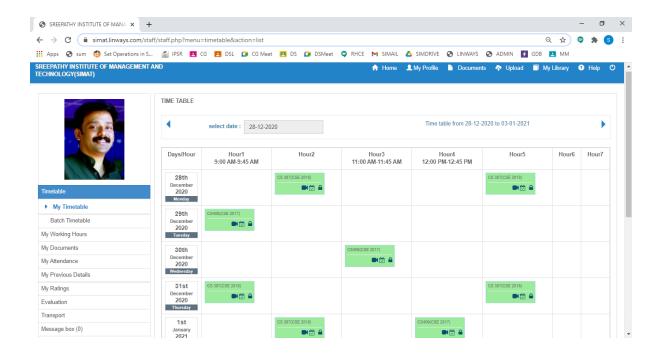

IMPLEMENTATION OF E-GOVERNANCE IN AREAS OF OPERATION

- 1. Administration
- 2. Finance and Accounts
- 3. Student Admission and Support
- 4. Examination

# **Administration**

# **Adding Departments**



### Adding staff



# **Finance and Accounts**

# **TALLY**







# **Student Admission and Support**

# **ADD NEW STUDENTS (ADMIN)**



# **LINWAYS - MAIN LOGIN PAGE**



#### **FACULTY LOGIN**



#### **STUDENT LOGIN**



Linways AMS - Convenience and the ability to learn at any place and any time.



This web application is best viewed using FireFox 3, Safari 3, Chrome 3 or its higher versions.

Powered by Linways Technologies Pvt. Ltd.

Product Version :3.4.0 PROFESSIONAL

#### **PARENT LOGIN**



# **FACULTY LOGIN OPTIONS**

# **Faculty Home Page**



# **Timetable View Of Faculty**



# **Attendance Marking Option**



#### Four methods to mark attendance:

- 1. Time Table Method
- 2. Mark / Check list method
- 3. Roll Number Method

#### 4. Copy Attendance

#### **Sessional Exam Mark Entry**



#### Assignment



# **Subject Planner**



# **Course Material Uploading**

Course materials tab on the left panel > Upload Course-wares



### **Faculty Ratings**



# **STUDENT LOGIN OPTIONS**

Student side login page has multiple options to view attendance reports, exam marks, assignments marks etc,.



#### **ATTENDANCE**



# **ASSIGNMENT**



#### **PERFORMANCE**



# **GRIEVANCE/ MESSAGES**

This option helps to Send messages and View sent messages.



#### **FACULTY EVALUATION**



# **ONLINE CLASS**



#### **EXAMINATION**



#### **COURSE MATERIALS**



Powered by L