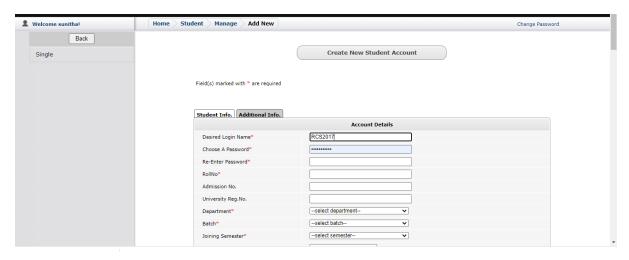

# IMPLEMENTATION OF E-GOVERNANCE IN AREAS OF OPERATION

- 1. Administration
- 2. Finance and Accounts
- 3. Student Admission and Support
- 4. Examination

# **Administration**

# **Adding Departments**



### Adding staff



# **Finance and Accounts**

# **TALLY**







# **Student Admission and Support**

# **ADD NEW STUDENTS (ADMIN)**



# **LINWAYS - MAIN LOGIN PAGE**



#### **FACULTY LOGIN**



#### **STUDENT LOGIN**



Linways AMS - Convenience and the ability to learn at any place and any time.



This web application is best viewed using FireFox 3, Safari 3, Chrome 3 or its higher versions.

Powered by Linways Technologies Pvt. Ltd.

Product Version :3.4.0 PROFESSIONAL

#### **PARENT LOGIN**



# **FACULTY LOGIN OPTIONS**

# **Faculty Home Page**



# **Timetable View Of Faculty**



# **Attendance Marking Option**



#### Four methods to mark attendance:

- 1. Time Table Method
- 2. Mark / Check list method
- 3. Roll Number Method

#### 4. Copy Attendance

#### **Sessional Exam Mark Entry**



#### Assignment



# **Subject Planner**



# **Course Material Uploading**

Course materials tab on the left panel > Uplo