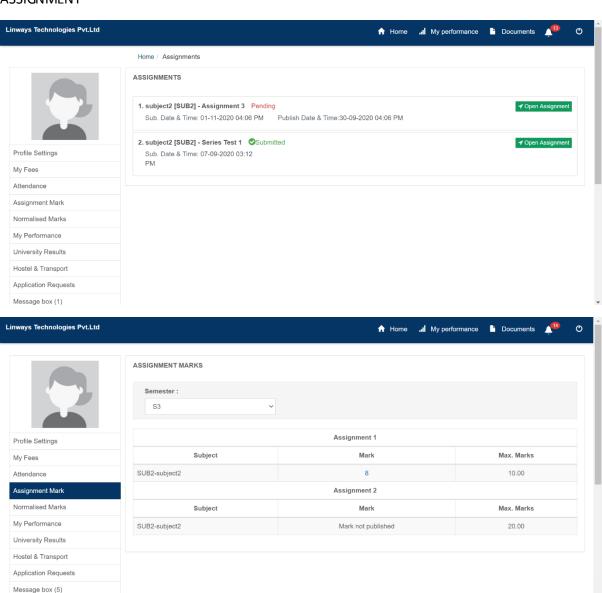

i 3, Chrome 3 or its higher versions.

Powered by Linways Technologies Pvt. Ltd.

Product Version :3.4.0 PROFESSIONAL

#### **PARENT LOGIN**



# **FACULTY LOGIN OPTIONS**

# **Faculty Home Page**



# **Timetable View Of Faculty**



# **Attendance Marking Option**



#### Four methods to mark attendance:

- 1. Time Table Method
- 2. Mark / Check list method
- 3. Roll Number Method

#### 4. Copy Attendance

#### **Sessional Exam Mark Entry**



#### Assignment



# **Subject Planner**



# **Course Material Uploading**

Course materials tab on the left panel > Upload Course-wares



### **Faculty Ratings**



# **STUDENT LOGIN OPTIONS**

Student side login page has multiple options to view attendance reports, exam marks, assignments marks etc,.



#### **ATTENDANCE**



# **ASSIGNMENT**



#### **PERFORMANCE**



# **GRIEVANCE/ MESSAGES**

This option helps to Send messages and View sent messages.



#### **FACULTY EVALUATION**



# **ONLINE CLASS**



#### **EXAMINATION**



#### **COURSE MATERIALS**



Powered by Linways Technologies Pvt. Ltd.

Product Version :3.3.0 ENTERPRISE

# **LIBRARY**

#### STUDENT TRANSACTION



# **BOOK BANK TRANSACTION**



#### **PERIODICALS ENTRY**



#### **NEW BOOK ENTRY**



#### **FACULTY TRANSACTION**



#### **ISSUE REGISTER REPORT**



# **Examination**