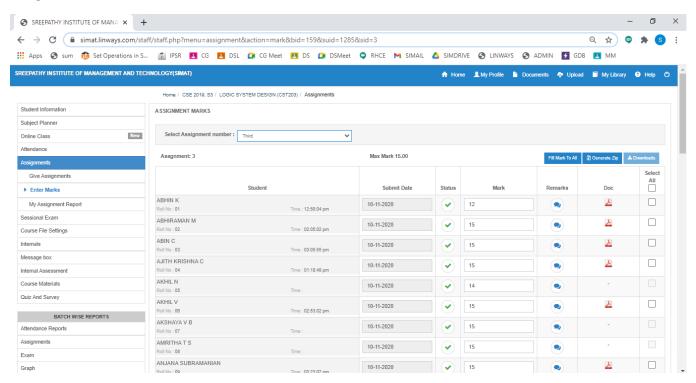

and Accounts**

# **TALLY**







# **Student Admission and Support**

# **ADD NEW STUDENTS (ADMIN)**



# **LINWAYS - MAIN LOGIN PAGE**



#### **FACULTY LOGIN**



#### **STUDENT LOGIN**



Linways AMS - Convenience and the ability to learn at any place and any time.



This web application is best viewed using FireFox 3, Safari 3, Chrome 3 or its higher versions.

Powered by Linways Technologies Pvt. Ltd.

Product Version :3.4.0 PROFESSIONAL

#### **PARENT LOGIN**



# **FACULTY LOGIN OPTIONS**

# **Faculty Home Page**



# **Timetable View Of Faculty**



# **Attendance Marking Option**



#### Four methods to mark attendance:

- 1. Time Table Method
- 2. Mark / Check list method
- 3. Roll Number Method

#### 4. Copy Attendance

#### **Sessional Exam Mark Entry**



#### Assignment



# **Subject Planner**



# **Course Material Uploading**

Course materials tab on the left panel > Upload Course-wares



### **Faculty Ratings**



# **STUDENT LOGIN OPTIONS**

Student side login page has multiple options to view attendance reports, exam marks, assignments marks etc,.



#### **ATTENDANCE**



# **ASSIGNMENT**



#### **PERFORMANCE**



# **GRIEVANCE/ MESSAGES**

This option helps to Send messages and View sent messages.



#### **FACULTY EVALUATION**



# **ONLINE CLASS**



#### **EXAMINATION**



#### **COURSE MATERIALS**



Powered by Linways Technologies Pvt. Ltd.

Product Version :3.3.0 ENTERPRISE

# **LIBRARY**

#### STUDENT TRANSACTION



# **BOOK BANK TRANSACTION**



#### **PERIODICALS ENTRY**



#### **NEW BOOK ENTRY**



#### **FACULTY TRANSACTION**



####