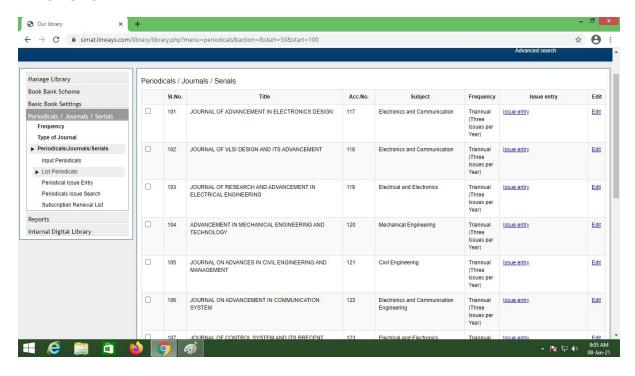

ttendance

#### **Sessional Exam Mark Entry**



#### Assignment



# **Subject Planner**



# **Course Material Uploading**

Course materials tab on the left panel > Upload Course-wares



### **Faculty Ratings**



# **STUDENT LOGIN OPTIONS**

Student side login page has multiple options to view attendance reports, exam marks, assignments marks etc,.



#### **ATTENDANCE**



# **ASSIGNMENT**



#### **PERFORMANCE**



# **GRIEVANCE/ MESSAGES**

This option helps to Send messages and View sent messages.



#### **FACULTY EVALUATION**



# **ONLINE CLASS**



#### **EXAMINATION**



#### **COURSE MATERIALS**



Powered by Linways Technologies Pvt. Ltd.

Product Version :3.3.0 ENTERPRISE

# **LIBRARY**

#### STUDENT TRANSACTION



# **BOOK BANK TRANSACTION**



#### **PERIODICALS ENTRY**



#### **NEW BOOK ENTRY**



#### **FACULTY TRANSACTION**



#### **ISSUE REGISTER REPORT**



# **Examination**