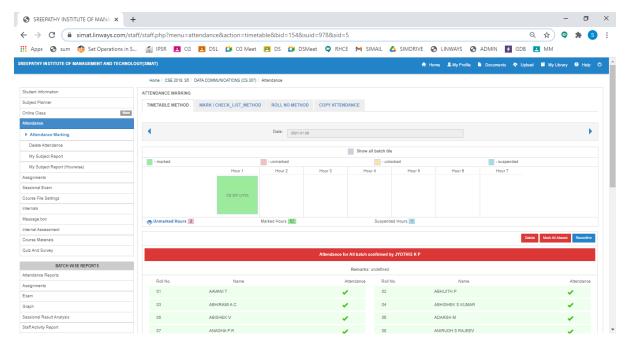

# **Attendance Marking Option**

#### Four methods to mark attendance:

- 1. Time Table Method
- 2. Mark / Check list method
- 3. Roll Number Method

#### 4. Copy Attendance