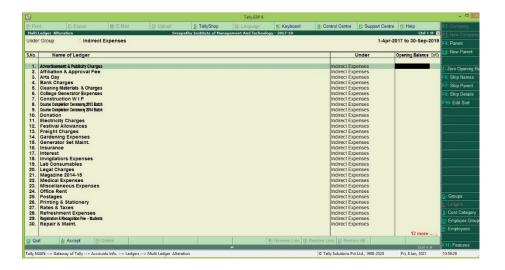

# IMPLEMENTATION OF E-GOVERNANCE IN AREAS OF OPERATION

- 1. Administration
- 2. Finance and Accounts
- 3. Student Admission and Support
- 4. Examination

# **Administration**

# **Adding Departments**



### Adding staff



# **Finance and Accounts**

# **TALLY**







# **Student Admission and Support**

# **ADD NEW STUDENTS (ADMIN)**



# **LINWAYS - MAIN LOGIN PAGE**



#### **FACULTY LOGIN**



#### **STUDENT LOGIN**



Linways AMS - Convenience and the ability to learn at any place and any time.



This web application is best viewed using FireFox 3, Safari 3, Chrome 3 or its higher versions.

Powered by Linways Technologies Pvt. Ltd.

Product Version :3.4.0 PROFESSIONAL

#### **PARENT LOGIN**



# **FACULTY LOGIN OPTIONS**

# **Faculty Home Page**



# **Timetable View Of Faculty**



# **Attendance Marking Option**



#### Four methods to mark attendance:

- 1. Time Table Method
- 2. Mark / Check list method
- 3. Roll Number Method

#### 4. Copy Attendance

#### **Sessional Exam Mark Entry**



#### Assignment



# **Subject Planner**



# **Cou