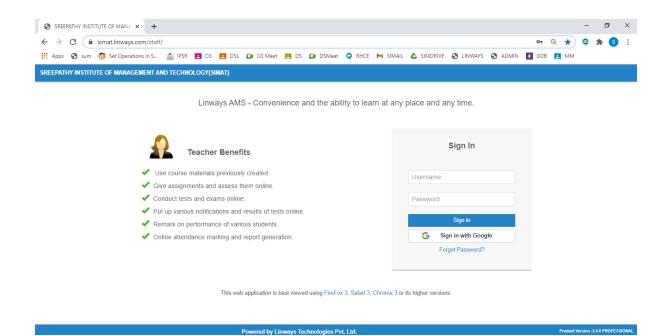

# IMPLEMENTATION OF E-GOVERNANCE IN AREAS OF OPERATION

- 1. Administration
- 2. Finance and Accounts
- 3. Student Admission and Support
- 4. Examination

# **Administration**

# **Adding Departments**



### Adding staff



# **Finance and Accounts**

# **TALLY**







# **Student Admission and Support**

# **ADD NEW STUDENTS (ADMIN)**



# **LINWAYS - MAIN LOGIN PAGE**



#### **FACULTY LOGIN**



#### **STUDENT LOGIN**



Linways AMS - Convenience and the ability to learn at any place and any time.



This web application is best viewed using FireFox 3, Safari 3, Chrome 3 or its higher versions.

Powered by Linways Technologies Pvt. Ltd.

Product Version :3.4.0 PROFESSIONAL

#### **PARENT LOGIN**



# **FACULTY LOGIN OPTIONS**

# **Faculty Home Page**



# **Timetable View Of Faculty**



# **Attendance Marking Option**



#### Four methods to mark attendance:

- 1. Time Table Method
- 2. Mark / Check list method
- 3. Roll Number Method

#### 4. Copy Attendance

#### **Sessional Exam Mark Entry**



#### Assignment



# **Subject Planner**



# **Course Material Uploading**

Course materials tab on the left panel > Upload Course-wares



### **Faculty Ratings**



# **STUDENT LOG