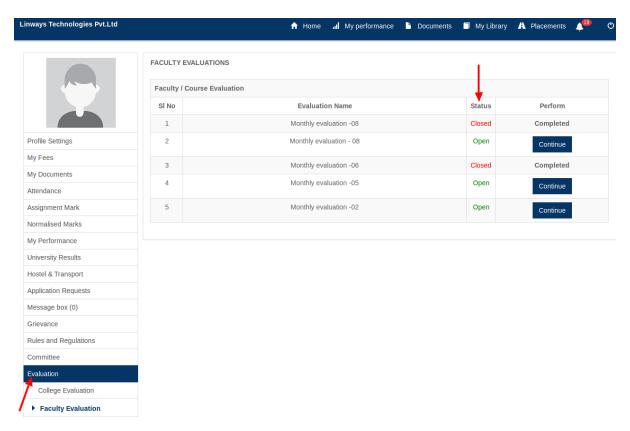

# **FACULTY LOGIN OPTIONS**

# **Faculty Home Page**



# **Timetable View Of Faculty**



# **Attendance Marking Option**



#### Four methods to mark attendance:

- 1. Time Table Method
- 2. Mark / Check list method
- 3. Roll Number Method

#### 4. Copy Attendance

#### **Sessional Exam Mark Entry**



#### Assignment



# **Subject Planner**



# **Course Material Uploading**

Course materials tab on the left panel > Upload Course-wares



### **Faculty Ratings**



# **STUDENT LOGIN OPTIONS**

Student side login page has multiple options to view attendance reports, exam marks, assignments marks etc,.



#### **ATTENDANCE**



# **ASSIGNMENT**



#### **PERFORMANCE**



# **GRIEVANCE/ MESSAGES**

This option helps to Send messages and View sent messages.



#### **FACULTY EVALUATION**



# **ONLINE CLASS**



#### **EXAMINATION**



#### **COURSE MATERIALS**



Powered by Linways Technologies Pvt. Ltd.

Product Version :3.3.0 ENTERPRISE

# **LIBRARY**

#### STUDENT TRANSACTION



# **BOOK BANK TRANSACTION**



#### **PERIODICALS ENTRY**



#### **NEW BOOK ENTRY**



#### **FACULTY TRANSACTION**



#### **ISSUE REGISTER REPORT**



# **Examination**