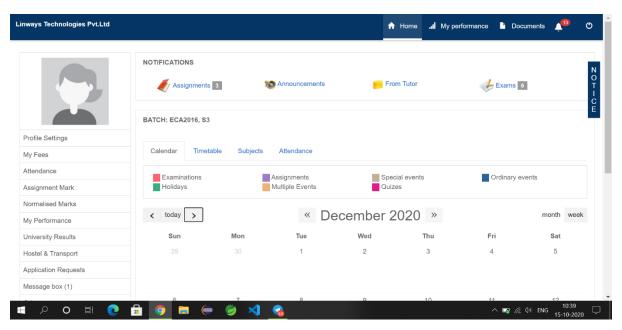

ation is best viewed using FireFox 3, Safari 3, Chrome 3 or its higher versions.

Powered by Linways Technologies Pvt. Ltd.

Product Version :3.4.0 PROFESSIONAL

#### **PARENT LOGIN**



# **FACULTY LOGIN OPTIONS**

# **Faculty Home Page**



# **Timetable View Of Faculty**



# **Attendance Marking Option**



#### Four methods to mark attendance:

- 1. Time Table Method
- 2. Mark / Check list method
- 3. Roll Number Method

#### 4. Copy Attendance

#### **Sessional Exam Mark Entry**



#### Assignment



# **Subject Planner**



# **Course Material Uploading**

Course materials tab on the left panel > Upload Course-wares



### **Faculty Ratings**



# **STUDENT LOGIN OPTIONS**

Student side login page has multiple options to view attendance reports, exam marks, assignments marks etc,.



#### **ATTENDANCE**



# **ASSIGNMENT**



#### **PERFORMANCE**



# **GRIEVANCE/ MESSAGES**

This option helps to Send messages and View sent messages.



#### **FACULTY EVALUATION**



# **ONLINE CLASS**



#### **EXAMINATION**



#### **COURSE MATERIALS**



Powered by Linways Technologies Pvt. Ltd.

Product Version :3.3.0 ENTERPRISE

# **LIBRARY**

#### STUDENT TRANSACTION



# **BOOK BANK TRANSACTION**



#### **PERIODICALS ENTRY**



#### **NEW BOOK ENTRY**



#### **FACULTY TRANSACTION**



#### **ISSUE REGISTER REPORT**



# **Examination**