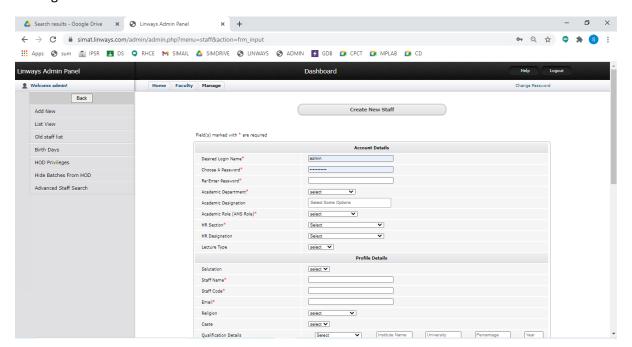

# IMPLEMENTATION OF E-GOVERNANCE IN AREAS OF OPERATION

- 1. Administration
- 2. Finance and Accounts
- 3. Student Admission and Support
- 4. Examination

# **Administration**

# **Adding Departments**



### Adding staff



# **Finance and Accounts**

# **TALLY**







# **Student Admission and Support**

# **ADD NEW STUDENTS (ADMIN)**



# **LINWAYS - MAIN LOGIN PAGE**



#### **FACULTY LOGIN**



#### **STUDENT LOGIN**



Linways AMS - Convenience and the ability to learn at any place and any time.



This web application is best viewed using FireFox 3, Safari 3, Chrome 3 or its higher versions.

Powered by Linways Technologies Pvt. Ltd.

Product Version :3.4.0 PROFESSIONAL

#### **PARENT LOGIN**



# **FACULTY LOGIN OPTIONS**

# **Faculty Home Page**



# **Timetable View Of Faculty**



# **Attendance Marking Option**



#### Four methods to mark attendance:

- 1. Time Table Method
- 2. Mark / Check list method
- 3. Roll Number Method

#### 4. Copy Attendance

#### **Sessional Exam Mark Entry**



####