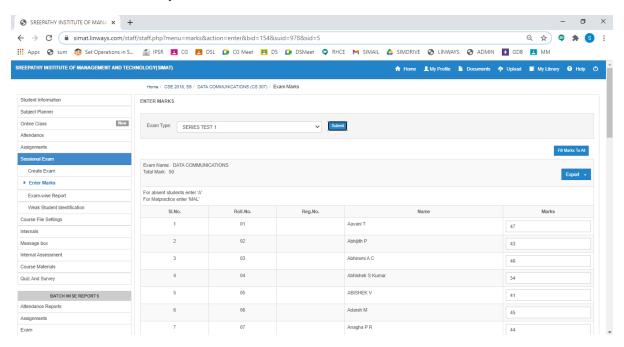

taff



# **Finance and Accounts**

# **TALLY**







# **Student Admission and Support**

# **ADD NEW STUDENTS (ADMIN)**



# **LINWAYS - MAIN LOGIN PAGE**



#### **FACULTY LOGIN**



#### **STUDENT LOGIN**



Linways AMS - Convenience and the ability to learn at any place and any time.



This web application is best viewed using FireFox 3, Safari 3, Chrome 3 or its higher versions.

Powered by Linways Technologies Pvt. Ltd.

Product Version :3.4.0 PROFESSIONAL

#### **PARENT LOGIN**



# **FACULTY LOGIN OPTIONS**

# **Faculty Home Page**



# **Timetable View Of Faculty**



# **Attendance Marking Option**



#### Four methods to mark attendance:

- 1. Time Table Method
- 2. Mark / Check list method
- 3. Roll Number Method

#### 4. Copy Attendance

#### **Sessional Exam Mark Entry**



#### Assignment



# **Subject Planner**



# **Course Material Uploading**

Course materials tab on the left panel > Upload Course-wares



### **Faculty Ratings**



# **STUDENT LOGIN OPTIONS**

Student side login page has multiple options to view attendance reports, exam marks, assignments marks etc,.



#### **ATTENDANCE**



# **ASSIGNMENT**



#### **PERFORMANCE**



# **GRIEVANCE/ MESSAGES**

This option helps to Send messages and View sent messages.



#### **FACULTY EVALUATION**



# **ONLINE CLASS**



#### **EXAMINATION**



#### **COURSE MATERIALS**



Powered by Linways Technologies Pvt. Ltd.

Product Version :3.3.0 ENTERPRISE

# **LIBRARY**

#### STUDENT TRANSACTION



# **BOOK BANK TRANSACTION**



#### **PERIODICALS ENTRY**



#### **NEW BOOK ENTRY**



#### **FACULTY TRA