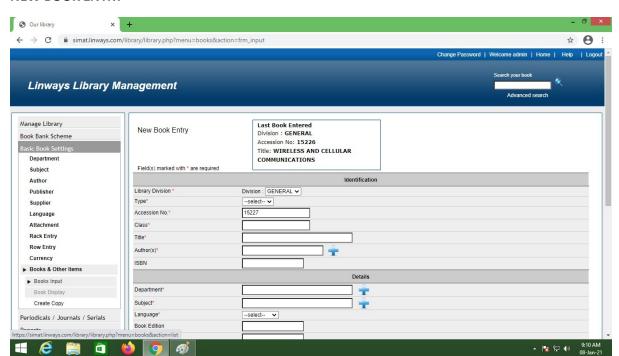

Exam Mark Entry**



#### Assignment



# **Subject Planner**



# **Course Material Uploading**

Course materials tab on the left panel > Upload Course-wares



### **Faculty Ratings**



# **STUDENT LOGIN OPTIONS**

Student side login page has multiple options to view attendance reports, exam marks, assignments marks etc,.



#### **ATTENDANCE**



# **ASSIGNMENT**



#### **PERFORMANCE**



# **GRIEVANCE/ MESSAGES**

This option helps to Send messages and View sent messages.



#### **FACULTY EVALUATION**



# **ONLINE CLASS**



#### **EXAMINATION**



#### **COURSE MATERIALS**



Powered by Linways Technologies Pvt. Ltd.

Product Version :3.3.0 ENTERPRISE

# **LIBRARY**

#### STUDENT TRANSACTION



# **BOOK BANK TRANSACTION**



#### **PERIODICALS ENTRY**



#### **NEW BOOK ENTRY**



#### **FACULTY TRANSACTION**



#### **ISSUE REGISTER REPORT**



# **Examination**