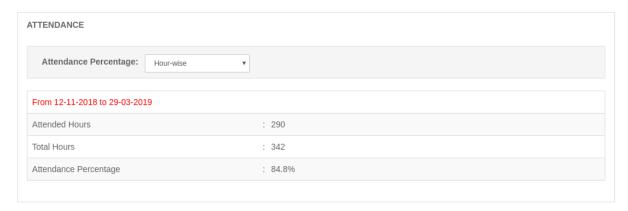

ing FireFox 3, Safari 3, Chrome 3 or its higher versions.

Powered by Linways Technologies Pvt. Ltd.

Product Version :3.4.0 PROFESSIONAL

#### **PARENT LOGIN**



# **FACULTY LOGIN OPTIONS**

# **Faculty Home Page**



# **Timetable View Of Faculty**



# **Attendance Marking Option**



#### Four methods to mark attendance:

- 1. Time Table Method
- 2. Mark / Check list method
- 3. Roll Number Method

#### 4. Copy Attendance

#### **Sessional Exam Mark Entry**



#### Assignment



# **Subject Planner**



# **Course Material Uploading**

Course materials tab on the left panel > Upload Course-wares



### **Faculty Ratings**



# **STUDENT LOGIN OPTIONS**

Student side login page has multiple options to view attendance reports, exam marks, assignments marks etc,.



#### **ATTENDANCE**



# **ASSIGNMENT**



#### **PERFORMANCE**



# **GRIEVANCE/ MESSAGES**

This option helps to Send messages and View sent messages.



#### **FACULTY EVALUATION**



# **ONLINE CLASS**



#### **EXAMINATION**



#### **COURSE MATERIALS**



Powered by Linways Technologies Pvt. Ltd.

Product Version :3.3.0 ENTERPRISE

# **LIBRARY**

#### STUDENT TRANSACTION



# **BOOK BANK TRANSACTION**



#### **PERIODICALS ENTRY**



#### **NEW BOOK ENTRY**



#### **FACULTY TRANSACTION**



#### **ISSUE REGISTER REPORT**



# **Examination**