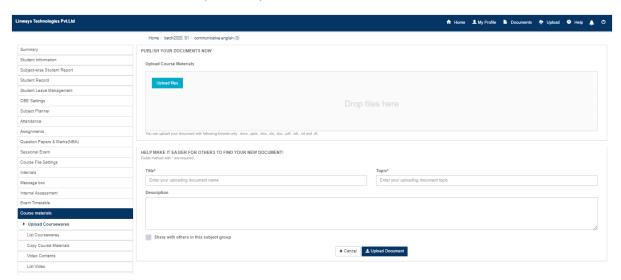

# **Course Material Uploading**

Course materials tab on the left panel > Upload Course-wares