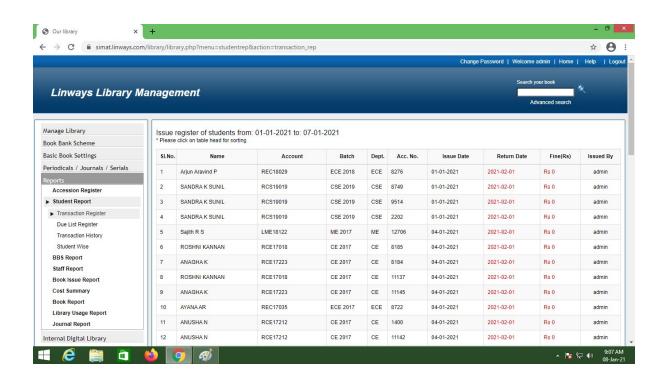

# **Course Material Uploading**

Course materials tab on the left panel > Upload Course-wares



### **Faculty Ratings**



# **STUDENT LOGIN OPTIONS**

Student side login page has multiple options to view attendance reports, exam marks, assignments marks etc,.



#### **ATTENDANCE**



# **ASSIGNMENT**



#### **PERFORMANCE**



# **GRIEVANCE/ MESSAGES**

This option helps to Send messages and View sent messages.



#### **FACULTY EVALUATION**



# **ONLINE CLASS**



#### **EXAMINATION**



#### **COURSE MATERIALS**



Powered by Linways Technologies Pvt. Ltd.

Product Version :3.3.0 ENTERPRISE

# **LIBRARY**

#### STUDENT TRANSACTION



# **BOOK BANK TRANSACTION**



#### **PERIODICALS ENTRY**



#### **NEW BOOK ENTRY**



#### **FACULTY TRANSACTION**



#### **ISSUE REGISTER REPORT**



# **Examination**