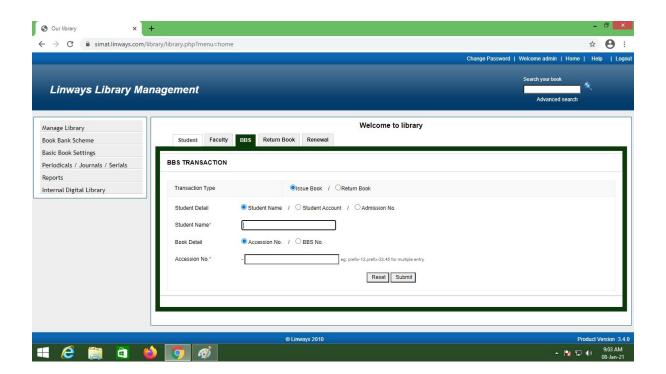

Number Method

#### 4. Copy Attendance

#### **Sessional Exam Mark Entry**



#### Assignment



# **Subject Planner**



# **Course Material Uploading**

Course materials tab on the left panel > Upload Course-wares



### **Faculty Ratings**



# **STUDENT LOGIN OPTIONS**

Student side login page has multiple options to view attendance reports, exam marks, assignments marks etc,.



#### **ATTENDANCE**



# **ASSIGNMENT**



#### **PERFORMANCE**



# **GRIEVANCE/ MESSAGES**

This option helps to Send messages and View sent messages.



#### **FACULTY EVALUATION**



# **ONLINE CLASS**



#### **EXAMINATION**



#### **COURSE MATERIALS**



Powered by Linways Technologies Pvt. Ltd.

Product Version :3.3.0 ENTERPRISE

# **LIBRARY**

#### STUDENT TRANSACTION



# **BOOK BANK TRANSACTION**



#### **PERIODICALS ENTRY**



#### **NEW BOOK ENTRY**



#### **FACULTY TRANSACTION**



#### **ISSUE REGISTER REPORT**



# **Examination**