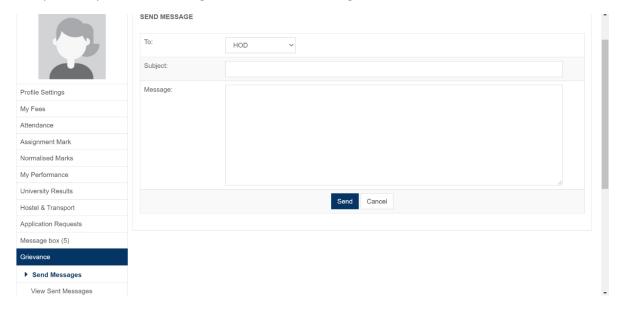

# **GRIEVANCE/ MESSAGES**

This option helps to Send messages and View sent messages.