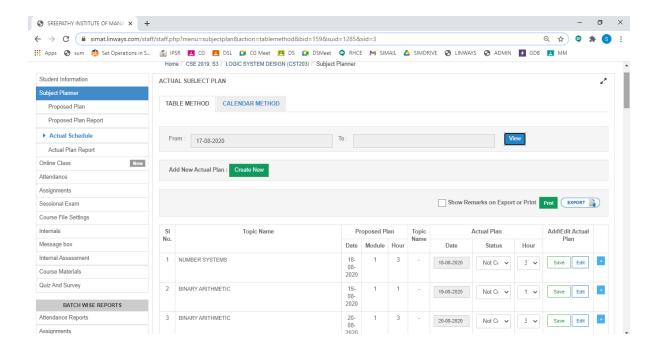

Y**







# **Student Admission and Support**

# **ADD NEW STUDENTS (ADMIN)**



# **LINWAYS - MAIN LOGIN PAGE**



#### **FACULTY LOGIN**



#### **STUDENT LOGIN**



Linways AMS - Convenience and the ability to learn at any place and any time.



This web application is best viewed using FireFox 3, Safari 3, Chrome 3 or its higher versions.

Powered by Linways Technologies Pvt. Ltd.

Product Version :3.4.0 PROFESSIONAL

#### **PARENT LOGIN**



# **FACULTY LOGIN OPTIONS**

# **Faculty Home Page**



# **Timetable View Of Faculty**



# **Attendance Marking Option**



#### Four methods to mark attendance:

- 1. Time Table Method
- 2. Mark / Check list method
- 3. Roll Number Method

#### 4. Copy Attendance

#### **Sessional Exam Mark Entry**



#### Assignment



# **Subject Planner**



# **Course Material Uploading**

Course materials tab on the left panel > Upload Course-wares



### **Faculty Ratings**



# **STUDENT LOGIN OPTIONS**

Student side login page has multiple options to view attendance reports, exam marks, assignments marks etc,.



#### **ATTENDANCE**



# **ASSIGNMENT**



#### **PERFORMANCE**



# **GRIEVANCE/ MESSAGES**

This option helps to Send messages and View sent messages.



#### **FACULTY EVALUATION**



# **ONLINE CLASS**



#### **EXAMINATION**



#### **COURSE MATERIALS**



Powered by Linways Technologies Pvt. Ltd.

Product Version :3.3.0 ENTERPRISE

# **LIBRARY**

#### STUDENT TRANSACTION



# **BOOK BANK TRANSACTION**



#### **PERIODICALS ENTRY**



#### **NEW BOOK ENTRY**



#### **FACULTY TRANSACTION**



#### **ISSUE REGISTER REPORT**