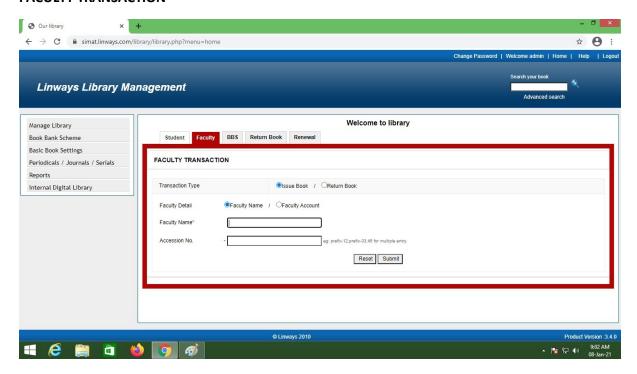

nment



# **Subject Planner**



# **Course Material Uploading**

Course materials tab on the left panel > Upload Course-wares



### **Faculty Ratings**



# **STUDENT LOGIN OPTIONS**

Student side login page has multiple options to view attendance reports, exam marks, assignments marks etc,.



#### **ATTENDANCE**



# **ASSIGNMENT**



#### **PERFORMANCE**



# **GRIEVANCE/ MESSAGES**

This option helps to Send messages and View sent messages.



#### **FACULTY EVALUATION**



# **ONLINE CLASS**



#### **EXAMINATION**



#### **COURSE MATERIALS**



Powered by Linways Technologies Pvt. Ltd.

Product Version :3.3.0 ENTERPRISE

# **LIBRARY**

#### STUDENT TRANSACTION



# **BOOK BANK TRANSACTION**



#### **PERIODICALS ENTRY**



#### **NEW BOOK ENTRY**



#### **FACULTY TRANSACTION**



#### **ISSUE REGISTER REPORT**



# **Examination**