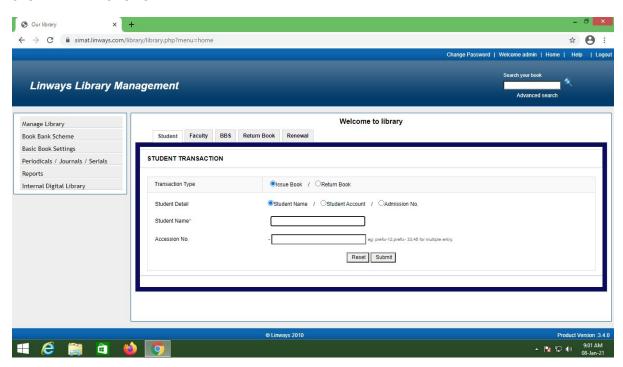

k / Check list method
- 3. Roll Number Method

#### 4. Copy Attendance

#### **Sessional Exam Mark Entry**



#### Assignment



# **Subject Planner**



# **Course Material Uploading**

Course materials tab on the left panel > Upload Course-wares



### **Faculty Ratings**



# **STUDENT LOGIN OPTIONS**

Student side login page has multiple options to view attendance reports, exam marks, assignments marks etc,.



#### **ATTENDANCE**



# **ASSIGNMENT**



#### **PERFORMANCE**



# **GRIEVANCE/ MESSAGES**

This option helps to Send messages and View sent messages.



#### **FACULTY EVALUATION**



# **ONLINE CLASS**



#### **EXAMINATION**



#### **COURSE MATERIALS**



Powered by Linways Technologies Pvt. Ltd.

Product Version :3.3.0 ENTERPRISE

# **LIBRARY**

#### STUDENT TRANSACTION



# **BOOK BANK TRANSACTION**



#### **PERIODICALS ENTRY**



#### **NEW BOOK ENTRY**



#### **FACULTY TRANSACTION**



#### **ISSUE REGISTER REPORT**



# **Examination**