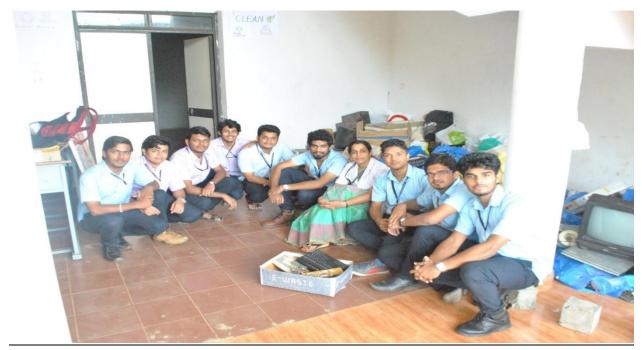

## 2. E Waste Management

Clean -e BANK which stored the collected e-waste, situated near the SIMAT Chemistry Lab

The e-waste collection team along with the IEEE SIMAT Student Branch Counselor