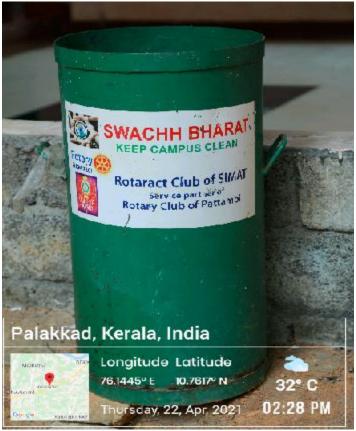

#### WASTE MANAGEMENT

1. Solid Waste Management – Bio Gas Plant

Bio Gas Plant for Solid Waste Management

Incinator Plant at SIMAT Campus

Waste collection-Dust bin