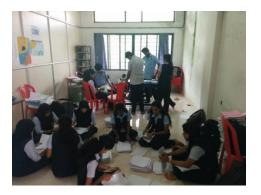

# SAVE PAPER SAVE TREE / INGENIOUS-15, 15<sup>TH</sup> Oct.

As a part of tree conservation we the NSS Volunteers under the leadership of Ashish Dane (S5 ME) kicked of the book binding activity. This was a reforming of the unused papers to a rich fair pile of books. The works behind this fantastic venture was held only after our college hours. The inaugural section of save paper save tree was held on 15<sup>th</sup> October 2015 by Principal Dr. SP Subramanian sir by giving a copy of our book to Mr. Thankachen sir, HOD, EEE & Recently E-Governance System (Paperless System) was Introduced in campus to reduce Paper Waste.