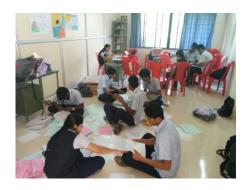

# SAVE PAPER SAVE TREE / INGENIOUS-15, 15<sup>TH</sup> Oct.

As a part of tree conservation we the NSS Volunteers under the leadership of Ashish Dane (S5 ME) kicked of the book binding activity. This was a reforming of the unused papers to a rich fair pile of books. The works behind this fantastic venture was held only after our college hours. The inaugural section of save paper save tree was held on 15<sup>th</sup> October 2015 by Principal Dr. SP Subramanian sir by giving a copy of our book to Mr. Thankachen sir, HOD, EEE & Recently E-Governance System (Paperless System) was Introduced in campus to reduce Paper Waste.