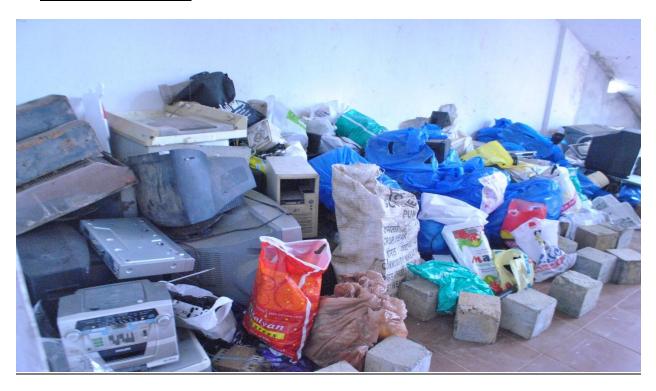

## 2. E Waste Management

Clean -e BANK which stored the collected e-waste, situated near the SIMAT Chemistry Lab

The e-waste collection team along with the IEEE SIMAT Student Branch Counselor