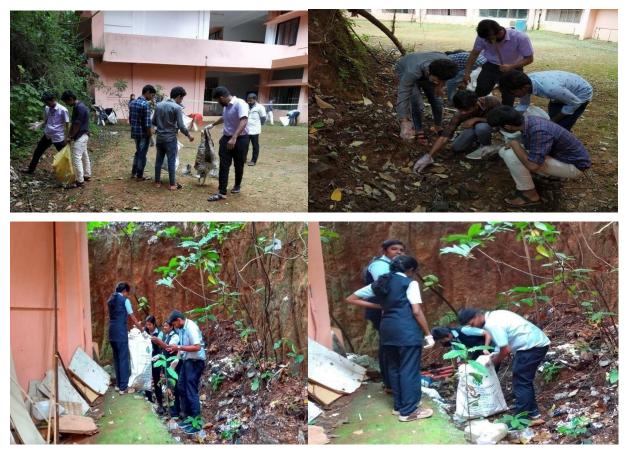

#### 3. Ban on the use of Plastics

As per the directions from Ministry of Human Resource Development (MHRD), Govt of India regarding Plastic waste free campaign (**Swachhtha Hi Seva 2019**), the NSS unit of SIMAT organized an intensive plastic removal campaign at the college campus.