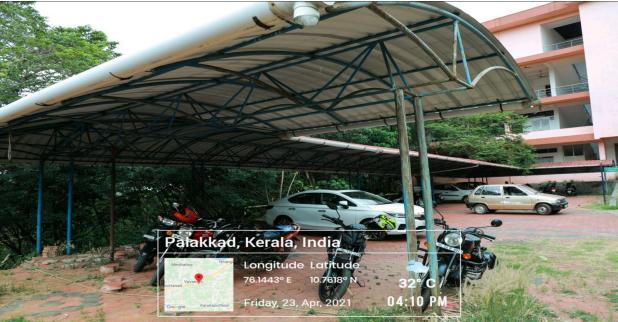

#### 1. Restricted entry of Automobile

Separate parking area for Staff & Students at SIMAT Campus with Direction boards