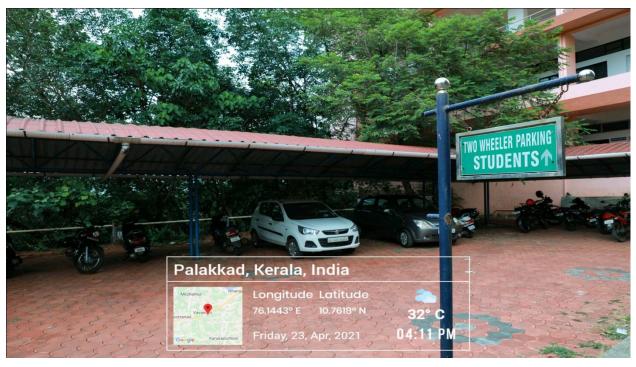

#### 1. Restricted entry of Automobile

Separate parking area for Staff & Students at SIMAT Campus with Direction boards